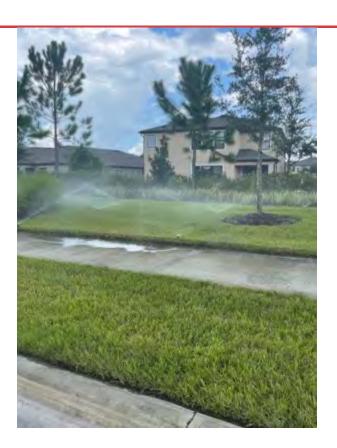

:33:09 PM                                                                                |
| Bermuda Turf was treated finitial application. | for weeds on 8/30/2021 with selective Herbicide. Follow up application will be applied by 9/24/2021 which is within 3 weeks of |
| Number: 10 Autho                               | pr: joliva Subject: Sticky Note Date: 9/13/2021 3:33:56 PM                                                                     |
| Will have BOP addressed wi                     | ith Upcoming service on 9/14/2021                                                                                              |

# **Tab 11**



Josh Oliva Yellowstone

# K-BAR II 9/3/21, 4:58 PM

Josh Oliva

Friday, September 3, 2021

**Prepared For Betty Valenti** 

15 Observations Identified



SEPTEMBER WET CHECK
Property Manager
Monthly Wet check completed



#### **SOD REPLACEMENT**

Property Manager

Sod needs to be replaced. Cars driving around other vehicles waiting for school bus driving onto median. Will provide proposal to replace.



#### **ORNAMENTAL GRASS'S**

Property Manager

Ornamental grass's are being maintained and weeds in beds are being treated.



#### **TURF MOWING**

Property Manager

Turf mowing was completed



#### **MAGNOLIA TREES**

YL Crew

(Continued service) remove mulch and level out Magnolia tree beds from mounding up which is causing the mags to thin out.



#### WINSOME MANOR ENTRANCE

Property Manager

Car jumped curb and rutted turf also puncturing oil pan causing drip stains.



**TURF HEALTH** 

Property Manager

Turf is healthy. Once fert